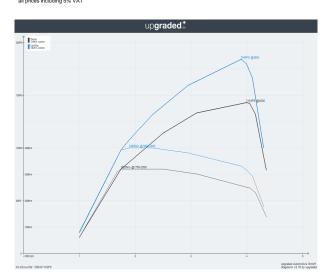

# electronical Software-Upgrade

|                | stock                                   | optimized                                 |
|----------------|-----------------------------------------|-------------------------------------------|
| Capacity       | 1995 cc                                 |                                           |
| Power          | 105 kW / 143 HP<br>at 3900 U/min        | 135 kW / 184 HP<br>at 4000 U/min          |
| Torque         | 320 Nm<br>at 1750-2500 U/min            | 400 Nm<br>at 1900-2300 U/min              |
| Accelleration  | ca0,58 sec. 0-100km/h*                  |                                           |
| Consumption    | 5.4 l/100km*                            | ca. 4.7 l/100km*<br>up to -13,8% possible |
| Emission CO2   | ca. 143g /100km*                        | ca. 123g /100km*<br>up to -20g possible   |
| Stickoxide NOx | reduction up to 5,5% possible*          |                                           |
| Manufacturer   | upchip<br>(high performance chiptuning) |                                           |
| Kind of tuning |                                         | map-optimization<br>(Softwaretuning)      |

# BMW X3 sDrive18d up1

upchip (high performance chiptuning) Chiptuning 105kW/143HP » 135kW/184HP 320Nm » 400Nm